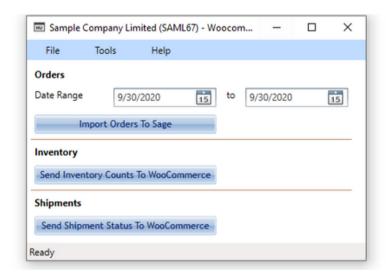

## WooCommerce to Sage 300 Sync Integration

Integrate your WooCommerce web store with Sage 300. Sync order entries, inventory counts, and shipment status between your web store and Sage 300.

Save the headache of manually checking and updating between your WooCommerce web store and Sage 300 with a simple integration.

Automatically synchronize order entries, inventory count, and shipment status between your web store and Sage 300 at the click of a button, or schedule regular syncs to be run automatically.

Learn more at hutility.com