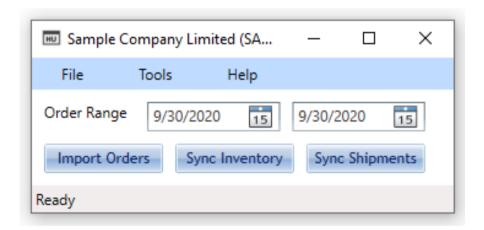

## Squarespace to Sage 300 Sync Integration

Integrate your Squarespace web store with Sage 300. Sync order entries, inventory counts, and shipment status between your web store and Sage 300.

Save the headache of manually checking and updating between your Squarespace web store and Sage 300 with a simple integration.

Automatically synchronize order entries, inventory count, and shipment status between your web store and Sage 300 at the click of a button, or schedule regular syncs to be run automatically.