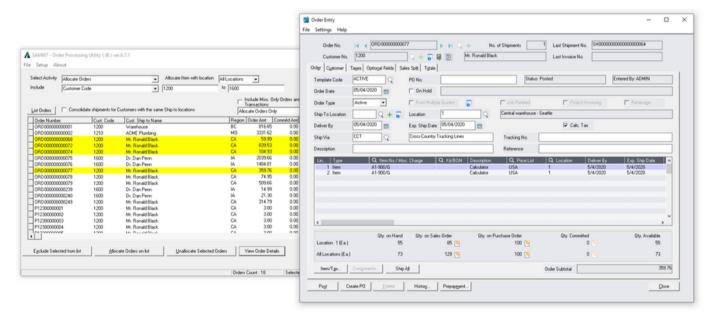

## **Multi-Screen Functionality in One Window**

- Access other Sage 300 functions in one convenient window
- View order details, shipment details, and print invoices all from one screen