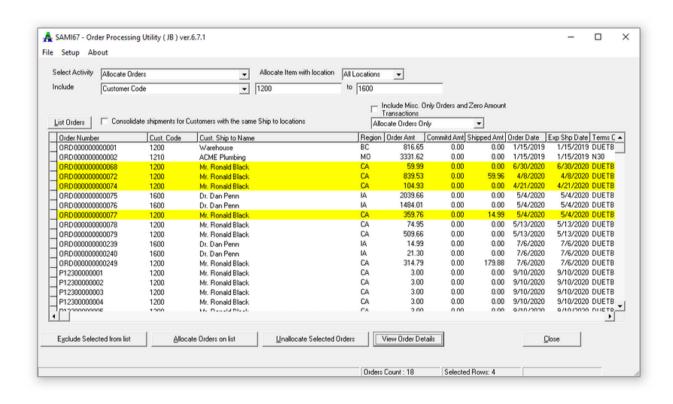

# **Process Multiple Orders Simultaneously**

- Select one or more orders to be processed
- Orders can be allocated to commit to a quantity ordered; invoiced; updated from standing to active; updated as shipped or unshipped

### **Sort and Filter Orders**

• Use optional filters to sort through various order entry transactions with option to display Misc. Only Orders and ZeroAmount Transactions

## **Multi-Screen Functionality in One Window**

- Access other Sage 300 functions in one convenient window
- View order details, shipment details, and print invoices all from one screen